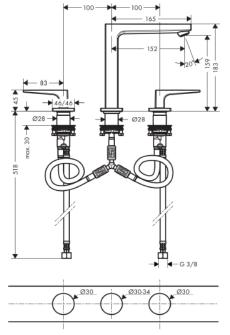

## **SPECIFICATION** SHEET - fittings

| BRAND:                         | hansgrohe                                                                       | Product Photo: |
|--------------------------------|---------------------------------------------------------------------------------|----------------|
| ORIGIN:                        | Germany                                                                         |                |
| SERIES:                        | Metropol                                                                        | 1              |
| PRODUCT<br>DESCRIPTION:        | 3-hole basin mixer 160 • with push-open waste set G 1 1/4" • flow rate: 5 I/min |                |
| MODEL No.                      | 32515 000                                                                       |                |
| FINISH/COLOUR:                 | Chrome-plated                                                                   |                |
| DIMENSIONS:                    | 183mm height<br>152mm spout projection                                          |                |
| OPTIONAL<br>MATCHING<br>PARTS: | 2x angle valve ½"x¾"<br>basin waste trap                                        |                |